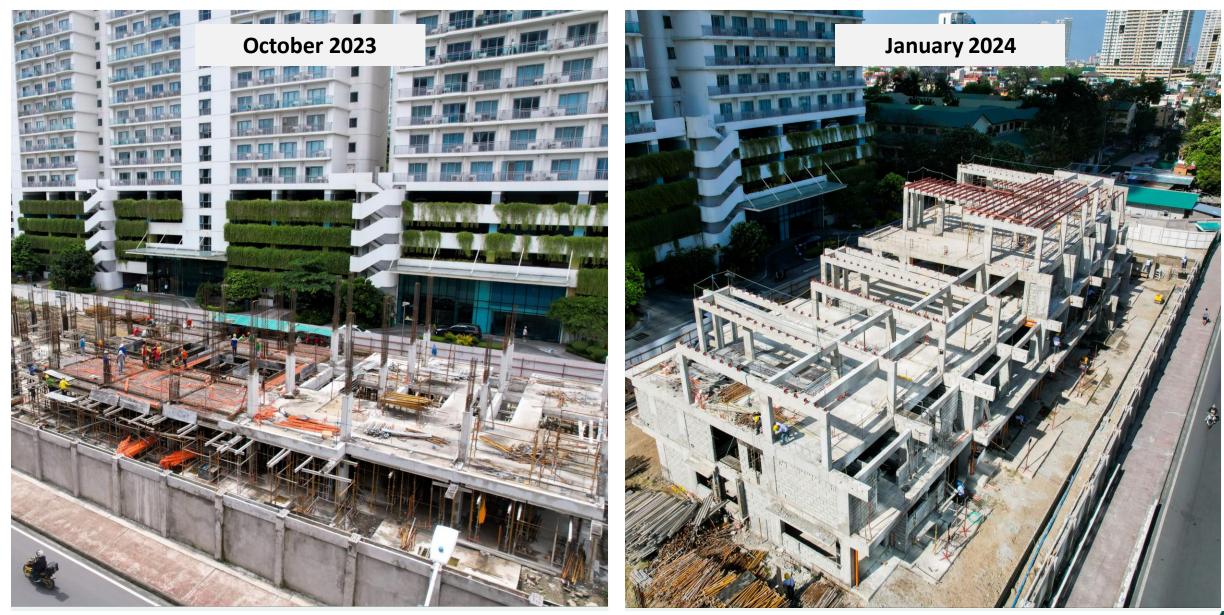

# Block A Has Been Topped Off; Excavation and Structural Works in Block B On-Going

As of January 20, 2024, Century NULIV Townvillas at Acqua has reached 43% in construction progress. Block A has officially been topped off last December 22, 2023, and had its Topping-off Ceremony last January 17, 2024.

All units within Block A have reached the 3rd and 4th floor and is nearing completion of its structural works. The project is on track with schedule, targeting to achieve full land development for Block A by end of July 2024. Excavation and structural works at Block B has commenced. Target completion for Block B is by June 2025.