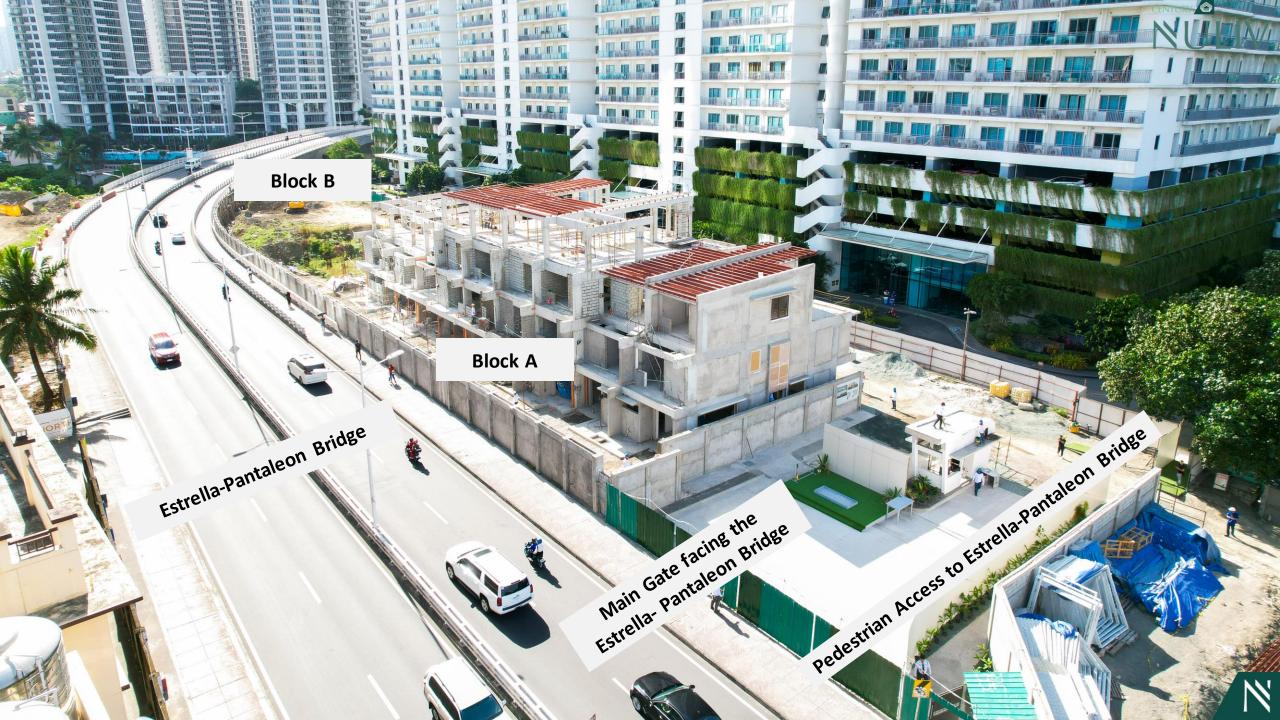

# Block A Has Been Topped Off; Excavation and Structural Works in Block B On-Going

As of January 20, 2024, Century NULIV Townvillas at Acqua has reached 43% in construction progress. Block A has officially been topped off last December 22, 2023, and had its Topping-off Ceremony last January 17, 2024.

The guard house at the main gate facing the Estrella-Pantaleon Bridge is already constructed, ensuring security within the development. Additionally, the temporary pedestrian access to and from the Estrella-Pantaleon Bridge has been opened to the Acqua community, seeing around 400 daily foot traffic.

All units within Block A have reached the 3rd and 4th floor and is nearing completion of its structural works. The project is on track with schedule, targeting to achieve full land development for Block A by end of July 2024. Excavation and structural works at Block B has commenced. Target completion for Block B is by June 2025.