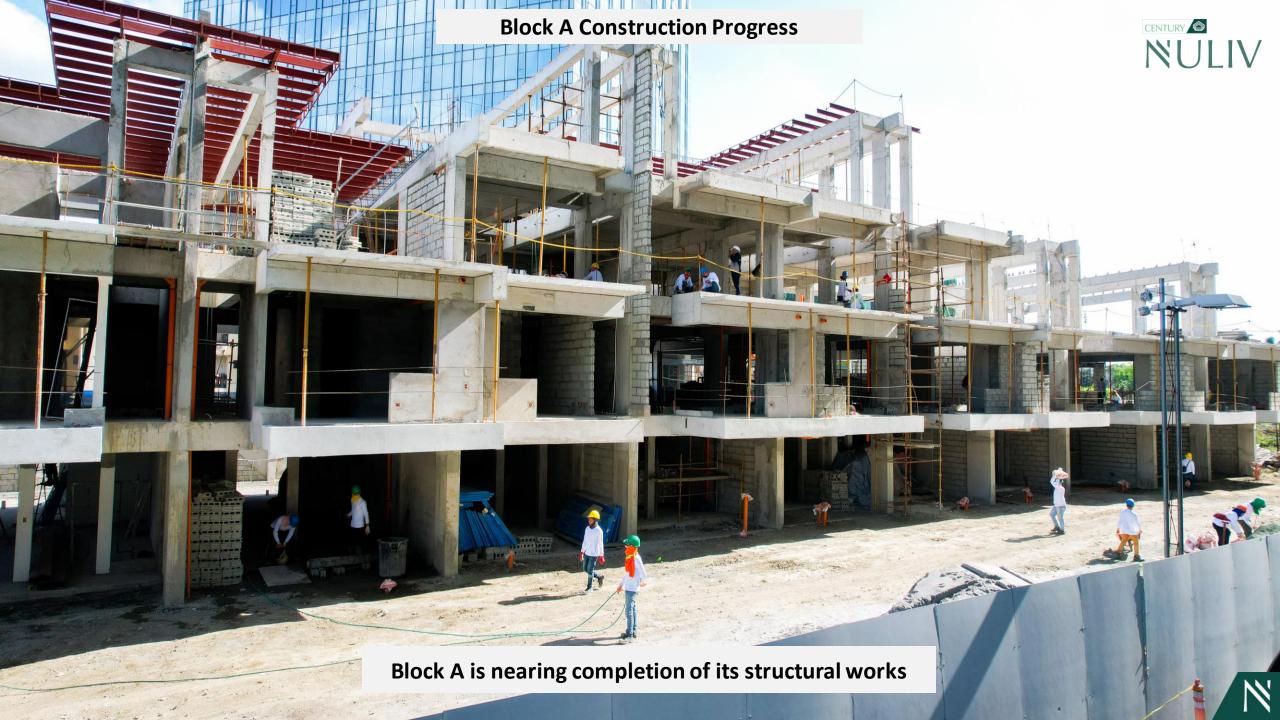

All units within Block A have reached the 3rd and 4th floor and is nearing completion of its structural works. The project is on track with schedule, targeting to achieve full land development for Block A by end of July 2024. Excavation and structural works at Block B has commenced. Target completion for Block B is by June 2025.

CENTURY 🖨

NULIV

Block A units have already reached the third floor

**Block A Construction Progress** 

## **Block A Construction Progress**

CENTURY