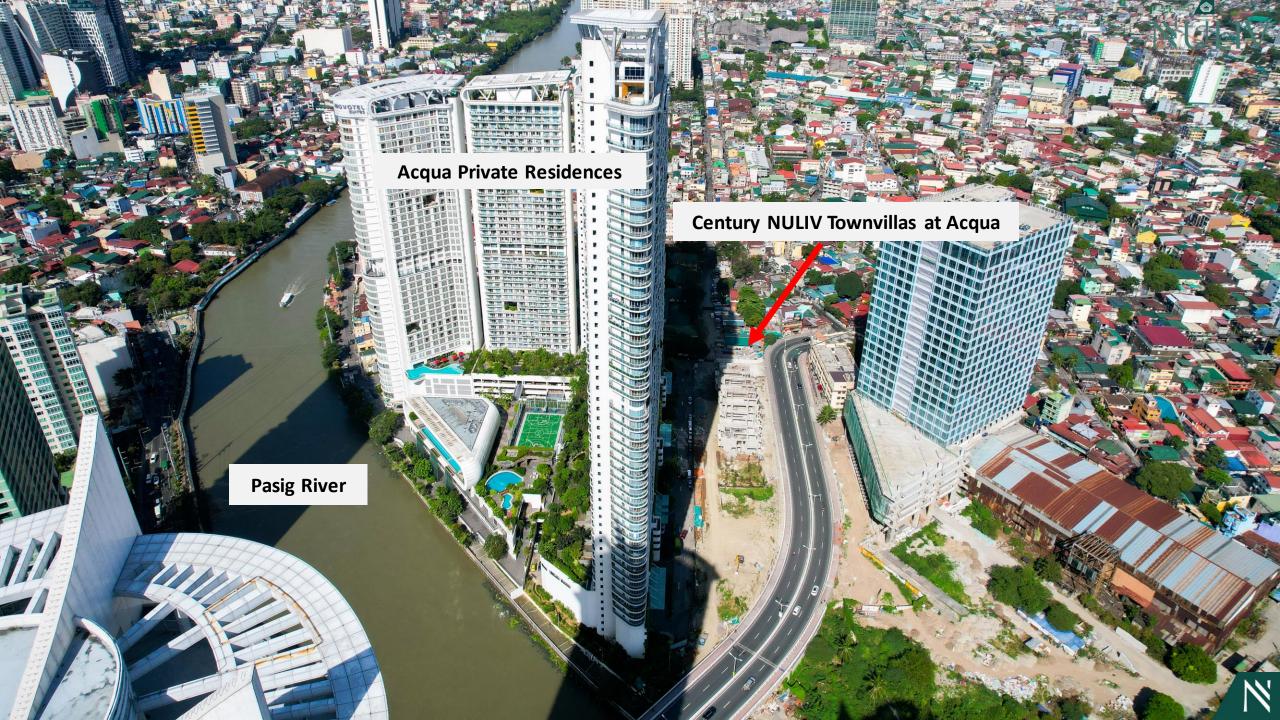

Situated in Mandaluyong City, a bridge away from the Makati Central Business District, Century NULIV Townvillas at Acqua constitutes a total of 22 homes, offering two configurations: Rhine (three-storeys; 227 sqm ave.) and Seine (four-storeys; 312 sqm ave.) units.

### **Aerial View of the Townvillas Site**

47 TT LIR .... 1. The source of the second second second

Century NULIV Townvillas at Acqua is located just behind the six Acqua Towers

 $\mathbb{N}$ 

and the

(ACCCO)