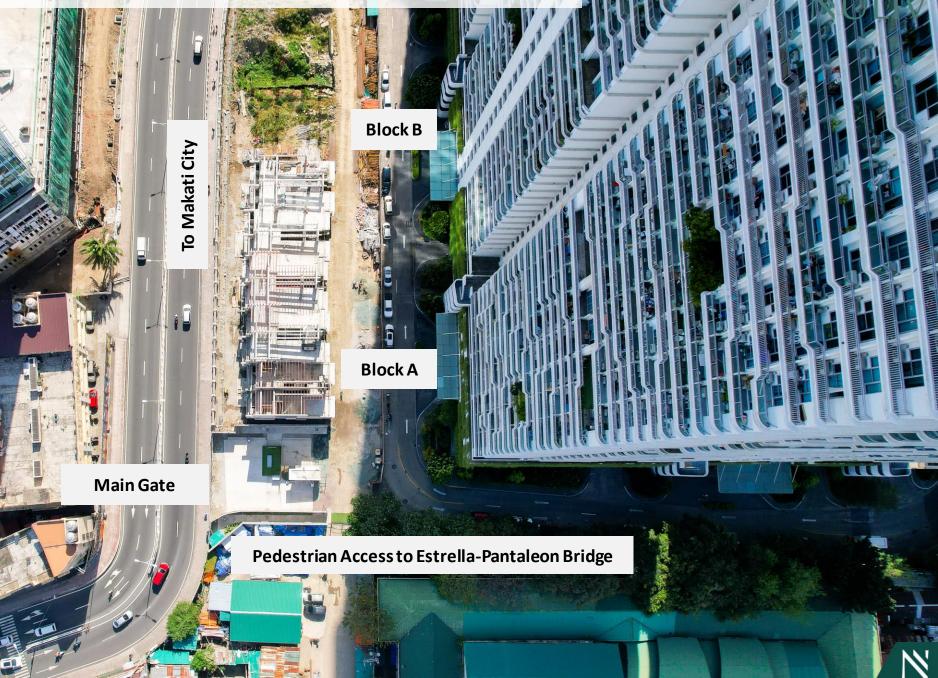

The guard house at the main gate facing the Estrella-Pantaleon Bridge is already constructed, ensuring security within the development. Additionally, the temporary pedestrian access to and from the Estrella-Pantaleon Bridge has been opened to the Acqua community, seeing around 400 daily foot traffic.

All units within Block A have reached the 3rd and 4th floor and is nearing completion of its structural works. The project is on track with schedule, targeting to achieve full land development for Block A by end of July 2024. Excavation and structural works at Block B has commenced. Target completion for Block B is by June 2025.