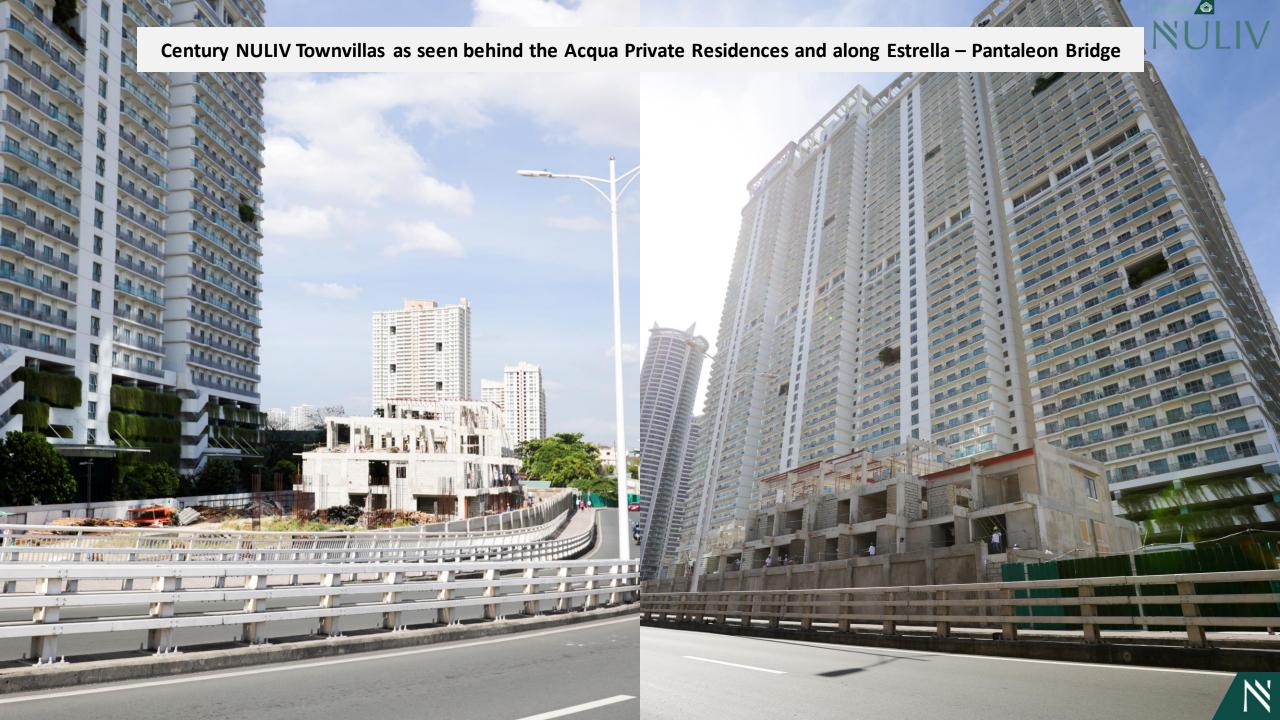

The guard house at the main gate facing the Estrella-Pantaleon Bridge is already constructed, ensuring security within the development. Additionally, the temporary pedestrian access to and from the Estrella-Pantaleon Bridge has been opened to the Acqua community, seeing around 400 daily foot traffic.