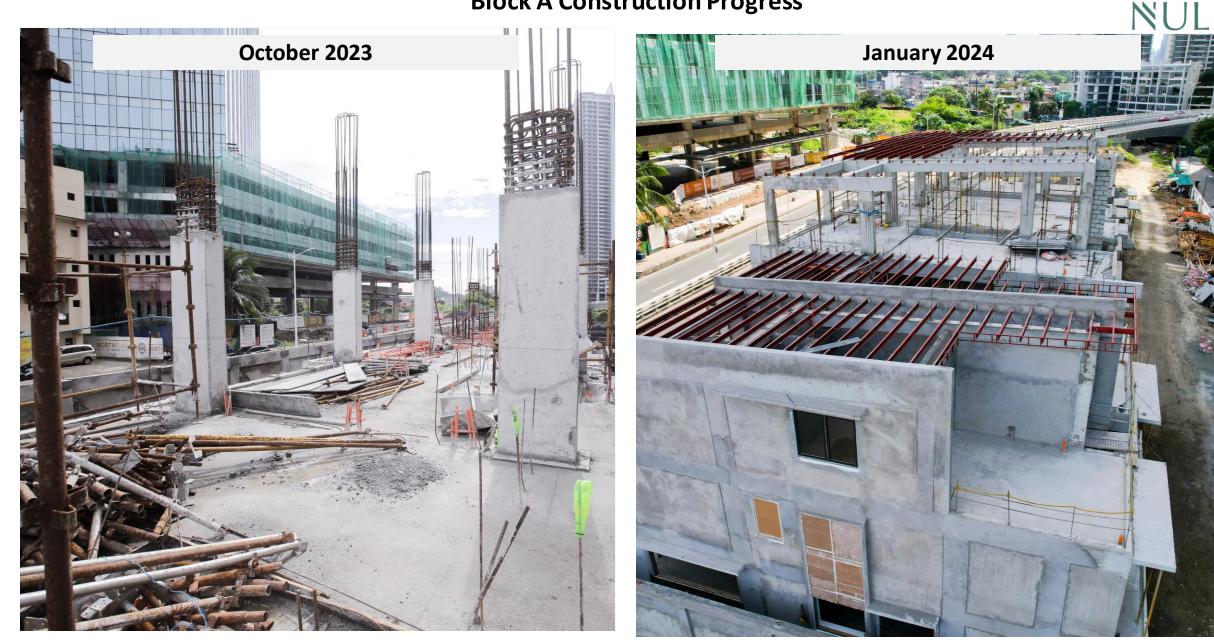

# Block A Has Been Topped Off; Excavation and Structural Works in Block B On-Going

As of January 20, 2024, Century NULIV Townvillas at Acqua has reached 43% in construction progress. Block A has officially been topped off last December 22, 2023, and had its Topping-off Ceremony last January 17, 2024.

All units within Block A have reached the 3rd and 4th floor and is nearing completion of its structural works. The project is on track with schedule, targeting to achieve full land development for Block A by end of July 2024. Excavation and structural works at Block B has commenced. Target completion for Block B is by June 2025.

CENTURY 🖨

NULIV

Block A units have already reached the third floor

**Block A Construction Progress** 

## **Block A Construction Progress**

CENTURY