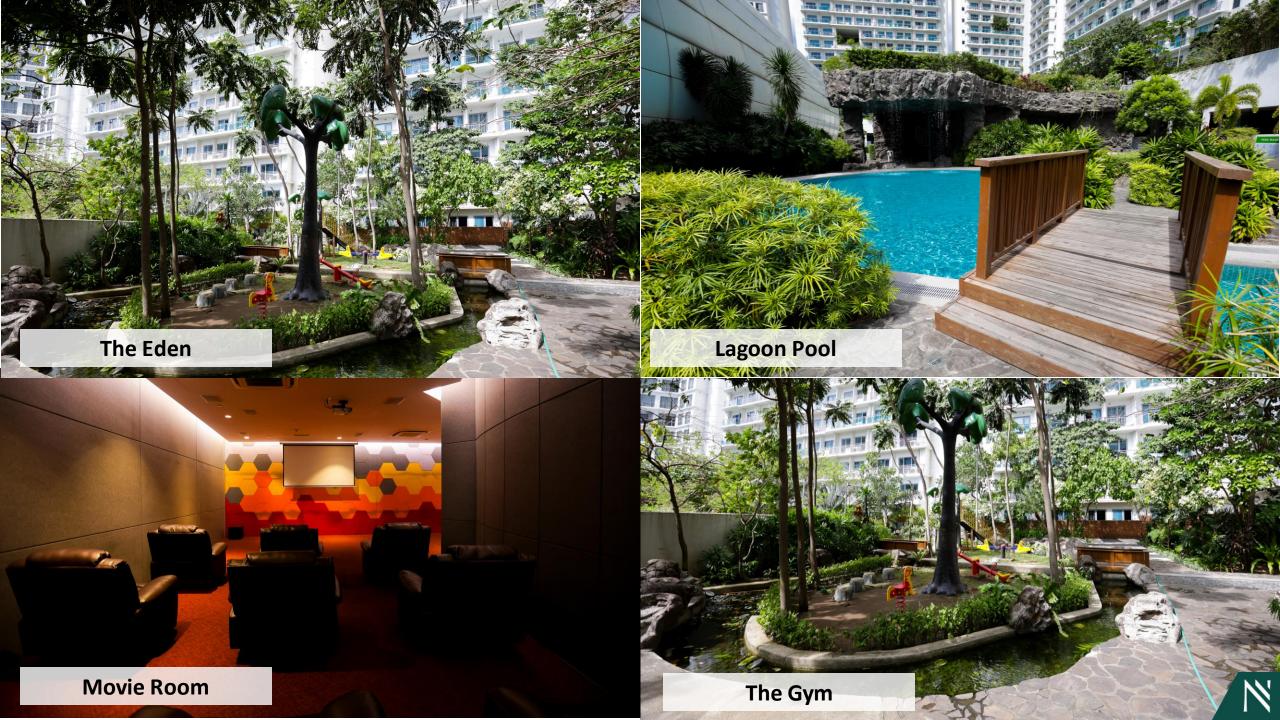

### Perimeter Wall Along Estrella – Pantaleon Bridge and Entrance to Pedestrian Access

Artist's Illustration (Clockwise from top right): the backyard garden, the roundabout, and the pocket park 

Future residents of the Century NULIV Townvillas at Acqua will get to enjoy the amenities at The Pebble, Acqua Private Residences' premium waterfront clubhouse.