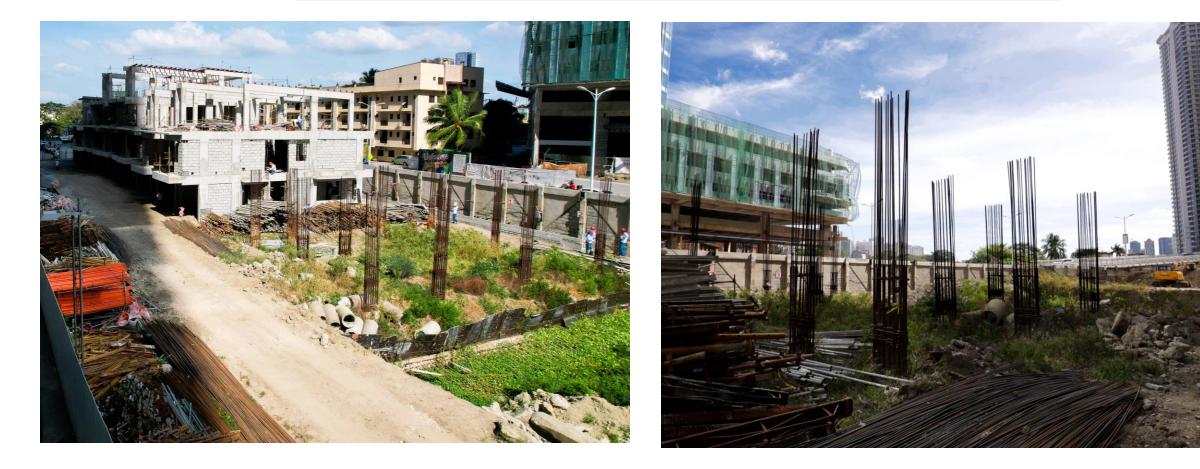

All units within Block A have reached the 3rd and 4th floor and is nearing completion of its structural works. The project is on track with schedule, targeting to achieve full land development for Block A by end of July 2024. Excavation and structural works at Block B has commenced. Target completion for Block B is by June 2025.

### Block B has already started its excavation and structural works

 $\mathbb{N}$ 

TEMPORARY PEDESTRIAN ACCESS TO PANTALEON BRIDGE OPEN DAILY 6:00 am to 10:00 pm

Please take caution while crossing the pedestrian access