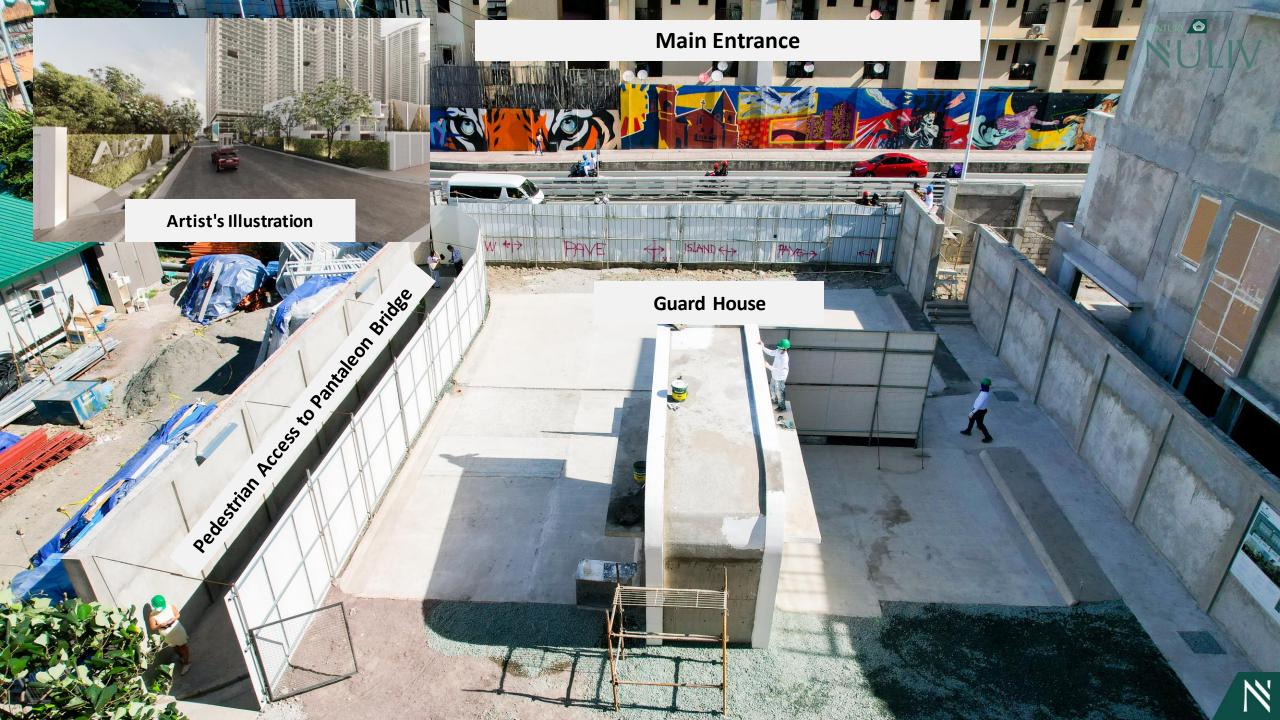

The guard house at the main gate facing the Estrella-Pantaleon Bridge is already constructed, ensuring security within the development. Additionally, the temporary pedestrian access to and from the Estrella-Pantaleon Bridge has been opened to the Acqua community, seeing around 400 daily foot traffic.

Temporary Pedestrian Access to Pantaleon Bridge at Acqua Private Residences Open Daily 6:00 AM to 10:00 PM

### Perimeter Wall Along Estrella – Pantaleon Bridge and Entrance to Pedestrian Access

Artist's Illustration (Clockwise from top right): the backyard garden, the roundabout, and the pocket park 

Future residents of the Century NULIV Townvillas at Acqua will get to enjoy the amenities at The Pebble, Acqua Private Residences' premium waterfront clubhouse.