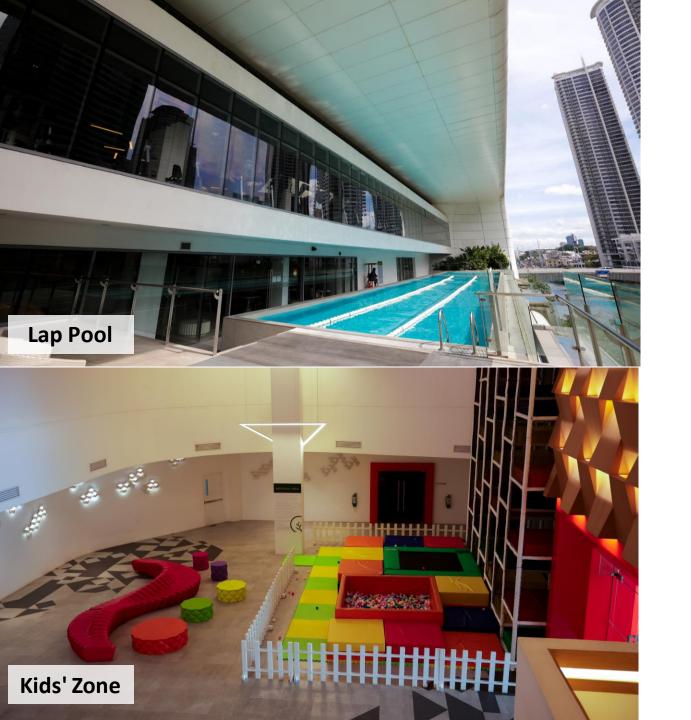

### Perimeter Wall Along Estrella – Pantaleon Bridge and Entrance to Pedestrian Access

Artist's Illustration (Clockwise from top right): the backyard garden, the roundabout, and the pocket park 

Future residents of the Century NULIV Townvillas at Acqua will get to enjoy the amenities at The Pebble, Acqua Private Residences' premium waterfront clubhouse.